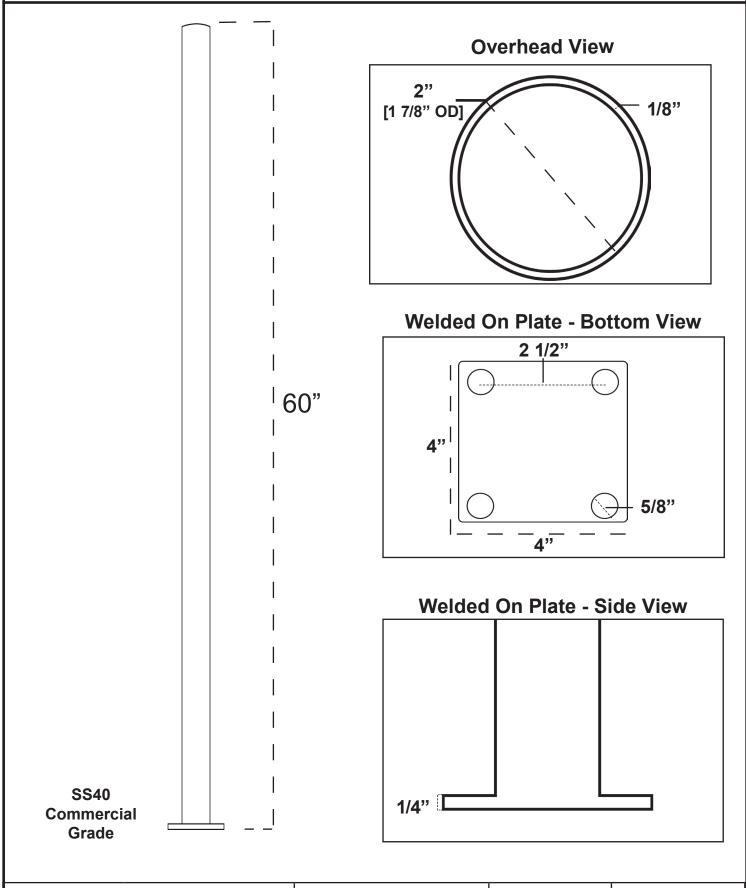

## **Chain Link Heavy Duty Surface Mounting Post**

2" [1 7/8" Outside Dimension] Round x 60" High Support Post Welded To Steel 4" x 4" (1/4" Thick) Steel Plate for Fencing (SS40 Pipe)

| Part Number: HDCSP60       |                              | Contact Information:               | Manufacturer:         | Made in America               |
|----------------------------|------------------------------|------------------------------------|-----------------------|-------------------------------|
| Height: 60"                | Gauge: SS40                  | Website: www.ChainLinkFittings.com | DF Supply, Inc.       | wade iii America              |
| Diameter: 2" [1 7/8" OD]   | Wall Thickness: 0.120"       | Phone: (800) 878-7829              | 8500 Hadden Road      | Meets the Buy<br>American Act |
| Material: Galvanized Steel | Base Plate Size: 4" x 4" Sq. | Email: Sales@ChainLinkFittings.com | Twinsburg, Ohio 44087 |                               |